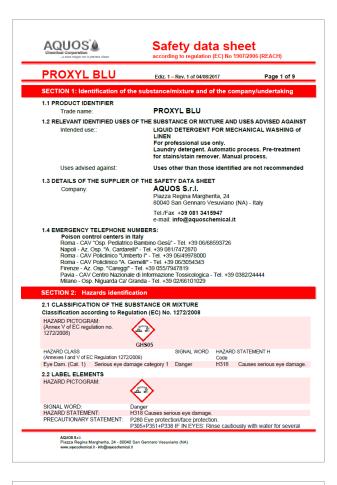

## **Documentation supporting the product**

The safety data sheet is composed of the following 16 sections, for each of which is provided below the main information:

# 1. Identification of the substance/mixture and of the company/undertaking

Indicates the name of the product, the identified uses, the data of the manufacturer and the contact for communications in case of emergency.

#### 2. Hazards identification

Report the hazard classifications of the product and the data on the label.