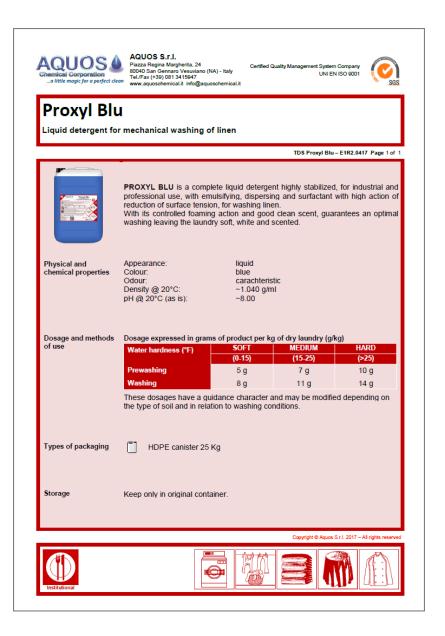

## The technical data sheet

AQUOS , as mentioned in the introduction to this section, through the technical data sheet, communicates detailed information relating to the technical and application aspects of its detergents to professional users. The technical data sheet is structured in three sections:

• in the first section, at the top, the trade name and a brief description of the functionality of the product are indicated followed by the indication of the edition index E, the revision index R and the revision date (MM/YY) corresponding to the last update of the document following any chan-ges made to the product in terms of formulation and/or packaging;

• in the second section, in the center, the following information is given:

the field of use of the product (description of possible uses and functional performances); the physical and chemical properties (some of the main chemicalphysical properties that characterize the product which, while not assuming the value of production specifications, still represent parameters indicative for the evaluation of the product); the dosage and methods of use of the product, the standard packaging available and the indications relating to the correct storage of the product;

• in the third section, at the bottom of the sheet, the pictogram indicating the **product application macrosector** is shown on the left and, on the right, one or more pictograms indicating the **main application targets** of the product such as environments, surfaces, plants, etc.