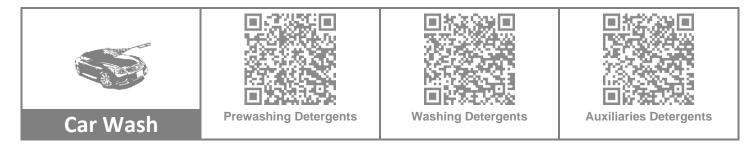

# Car Wash 🥌

# Car Wash - Fields of application of the product - Index

| Prewashing Detergents  | 14 |
|------------------------|----|
| Washing Detergents     | 14 |
| Auxiliaries Detergents | 15 |

## Link to products data sheets

You can quickly access the technical data sheets of our products by framing, with the camera of your Android or iOS multimedia device, the QR Codes shown below that refer to a specific section of our website: