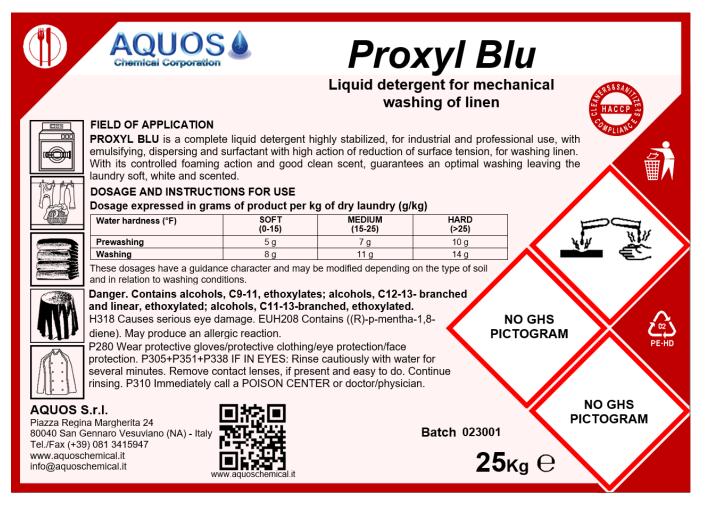

## The label

The label is structured as follows: the trade name and description of the product are indicated at the top right of the logo **AQUOS**; on the left, arranged vertically, there are some pictograms that symbolically indicate the main applications of the same; to the right of these pictograms are indicated the FIELD OF APPLICATION, the DOSAGE AND INSTRUCTIONS FOR USE (or a reference to the technical data sheet for consultation of the latter), the WARNINGS, the HAZARD STATEMENTS and the PRECAUTIONARY STATEMENTS of the product pursuant to Regulation EC 1272/2008 and subsequent amendments and additions (CLP Regulation); below are the personal data of **AQUOS** followed by a QR Code (Quick Response Code which is a two-dimensional barcode) which, using specific smartphone apps, allows you to quickly connect to our website, and immediately after the batch number and nominal quantity contained in the product packaging; finally, the hazard pictograms deriving from hazard classification of the product and some indications relating to environmental protection.