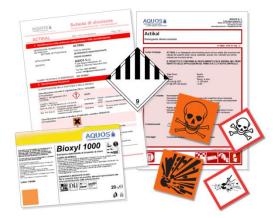

This technical assistance, characterized by information, is guaranteed through the preparation and timely updating, following new technical knowledge and regulatory changes, of a system of documents consisting of the label, the technical data sheet and the safety data sheet:

• the label, affixed to the primary packaging of the product, represents the first and immediate support for the user for the purpose of a correct, effective and safe use of the product;

• technical data sheet provides more detailed information about the technical and application aspects of the same;

• safety data sheet finally, as required by current safety regulations in the professional field, it is the information system useful for chemical risk assessment associated with the use of the product and above all contains all the information behavioral be followed in case of accidents or potential environmental damage caused by the use of the same.

## The label

The label is structured as follows: the trade name and description of the product are indicated at the top right of the logo **AQUOS**; on the left, arranged vertically, there are some pictograms that symbolically indicate the main applications of the same; to the right of these pictograms are indicated the FIELD OF APPLICATION, the DOSAGE AND INSTRUCTIONS FOR USE (or a reference to the technical data sheet for consultation of the latter), the WARNINGS, the HAZARD STATEMENTS and the PRECAUTIONARY STATEMENTS of the product pursuant to Regulation EC 1272/2008 and subsequent amendments and additions (CLP Regulation); below are the personal data of **AQUOS** followed by a QR Code (Quick Response Code which is a two-dimensional barcode) which, using specific smartphone apps, allows you to quickly connect to our website, and immediately after the batch number and nominal quantity contained in the product packaging; finally, the hazard pictograms deriving from hazard classification of the product and some indications relating to environmental protection.